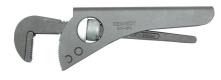

## Kennedy 7 PIPE WRENCH THUMB TURN PATTERN

All-purpose wrenches with precision milled and hardened teeth which grips the workpiece tighter the more pressure is applied. Pressed steel handles with high carbon steel profiled jaws. Jaw Adjustment: (7

| Specifications       | Details         |
|----------------------|-----------------|
| Brand                | Kennedy         |
| Overall Length       | 175 mm          |
| Standards Met        | DIN 5234 - 1992 |
| Handle Material      | Pressed Steel   |
| Jaw Material         | Carbon Steel    |
| Maximum Jaw Capacity | 38 mm           |
| Туре                 | Pipe Wrench     |
| Handle Type          | Adjustable      |
| Jaw Type             | Standard        |
| Handle Colour        | Silver          |