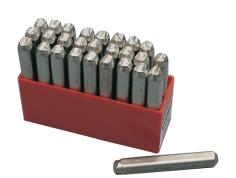

## Kennedy LETTER L 4.0mm S.O.C. PUNCH

Font Size 4.0mm

| Specifications         | Details                    |
|------------------------|----------------------------|
| Brand                  | Kennedy                    |
| Overall Length         | 73 mm                      |
| Material               | Carbon Steel               |
| Finish                 | Nickel Plated              |
| Character Description  | L                          |
| Stamp Type             | Hand Stamp                 |
| Impression Letter Type | Positive Indent Low Stress |