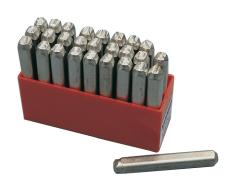

## Kennedy LETTER O 12.5mm S.O.C. PUNCH

Font Size 12.0mm

| Specifications         | Details                    |
|------------------------|----------------------------|
| Brand                  | Kennedy                    |
| Overall Length         | 92 mm                      |
| Material               | Carbon Steel               |
| Finish                 | Nickel Plated              |
| Character Description  | 0                          |
| Stamp Type             | Hand Stamp                 |
| Impression Letter Type | Positive Indent Low Stress |