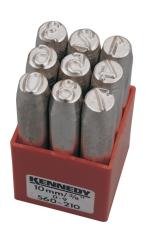

## Kennedy No.0 1.5mm S.O.C. FIGURE PUNCH

Font Size 1.5mm

| Specifications         | Details                    |
|------------------------|----------------------------|
| Brand                  | Kennedy                    |
| Overall Length         | 71 mm                      |
| Material               | Carbon Steel               |
| Finish                 | Nickel Plated              |
| Character Description  | 0                          |
| Stamp Type             | Hand Stamp                 |
| Impression Letter Type | Positive Indent Low Stress |