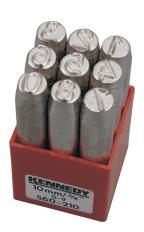

## Kennedy No.0 5.0mm S.O.C. FIGURE PUNCH

Font Size 5.0mm

| Specifications         | Details                    |
|------------------------|----------------------------|
| Brand                  | Kennedy                    |
| Overall Length         | 75 mm                      |
| Material               | Carbon Steel               |
| Finish                 | Nickel Plated              |
| Character Description  | 0                          |
| Stamp Type             | Hand Stamp                 |
| Impression Letter Type | Positive Indent Low Stress |