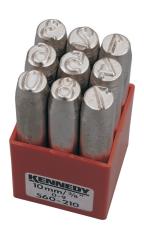

## Kennedy No.1 10.0mm S.O.C. FIGURE PUNCH

Font Size 10.0mm

| Specifications         | Details                    |
|------------------------|----------------------------|
| Brand                  | Kennedy                    |
| Overall Length         | 90 mm                      |
| Material               | Carbon Steel               |
| Finish                 | Nickel Plated              |
| Character Description  | 1                          |
| Stamp Type             | Hand Stamp                 |
| Impression Letter Type | Positive Indent Low Stress |