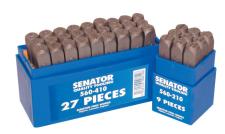

## Senator 4.0mm (SET OF 27) LETTER PUNCHES

Standard quality, with strength up to 800N/mm2. Hardness at the engraving: 58 - 60HRC. Type of characters according to DIN 1451.

| Specifications         | Details                                                                              |
|------------------------|--------------------------------------------------------------------------------------|
| Brand                  | Senator                                                                              |
| Overall Length         | 64 mm                                                                                |
| Includes               | Letters: A, B, C, D,E, F, G, H, I, J, K, L, M, N, O, P, Q, R, S, T, U, V, W, X, Y, Z |
| Material               | Carbon Steel                                                                         |
| Standards Met          | DIN 1451                                                                             |
| Finish                 | Nickel Plated                                                                        |
| Set Description        | Letters A to Z                                                                       |
| Character Description  | N/A                                                                                  |
| Stamp Type             | Hand Stamp                                                                           |
| Impression Letter Type | Standard                                                                             |
| Maximum Strength       | 800 mm                                                                               |