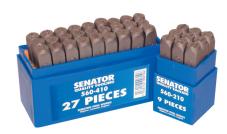

## Senator 3.0mm (SET OF 27) LETTER PUNCHES

Standard quality, with strength up to 800N/mm2. Hardness at the engraving: 58 - 60HRC. Type of characters according to DIN 1451.

| Specifications         | Details                                                                              |
|------------------------|--------------------------------------------------------------------------------------|
| Brand                  | Senator                                                                              |
| Overall Length         | 64 mm                                                                                |
| Includes               | Letters: A, B, C, D,E, F, G, H, I, J, K, L, M, N, O, P, Q, R, S, T, U, V, W, X, Y, Z |
| Material               | Carbon Steel                                                                         |
| Standards Met          | DIN 1451                                                                             |
| Finish                 | Nickel Plated                                                                        |
| Set Description        | Letters A to Z                                                                       |
| Character Description  | N/A                                                                                  |
| Stamp Type             | Hand Stamp                                                                           |
| Impression Letter Type | Standard                                                                             |
| Maximum Strength       | 800 mm                                                                               |