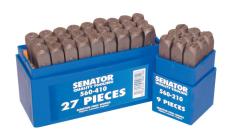

## **Senator 4.0mm (SET OF 9) FIGURE PUNCHES**

Standard quality, with strength up to 800N/mm2. Hardness at the engraving: 58 - 60HRC. Type of characters according to DIN 1451.

| Specifications         | Details                            |
|------------------------|------------------------------------|
| Brand                  | Senator                            |
| Overall Length         | 64 mm                              |
| Includes               | Numbers: 0, 1, 2, 3, 4, 5, 6, 7, 8 |
| Material               | Carbon Steel                       |
| Standards Met          | DIN 1451                           |
| Finish                 | Nickel Plated                      |
| Set Description        | Numbers 0 to 9                     |
| Character Description  | N/A                                |
| Stamp Type             | Hand Stamp                         |
| Impression Letter Type | Standard                           |
| Maximum Strength       | 800 mm                             |