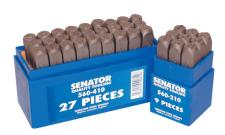

## Senator 5.0mm (SET OF 27) LETTER PUNCHES

Standard quality, with strength up to 800N/mm2. Hardness at the engraving: 58 - 60HRC. Type of characters according to DIN 1451.

| Specifications         | Details                                                                              |
|------------------------|--------------------------------------------------------------------------------------|
| Brand                  | Senator                                                                              |
| Overall Length         | 64 mm                                                                                |
| Includes               | Letters: A, B, C, D,E, F, G, H, I, J, K, L, M, N, O, P, Q, R, S, T, U, V, W, X, Y, Z |
| Material               | Carbon Steel                                                                         |
| Standards Met          | DIN 1451                                                                             |
| Finish                 | Nickel Plated                                                                        |
| Set Description        | Letters A to Z                                                                       |
| Character Description  | N/A                                                                                  |
| Stamp Type             | Hand Stamp                                                                           |
| Impression Letter Type | Standard                                                                             |
| Maximum Strength       | 800 mm                                                                               |