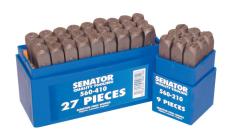

## Senator 8.0mm (SET OF 9) FIGURE PUNCHES

Standard quality, with strength up to 800N/mm2. Hardness at the engraving: 58 - 60HRC. Type of characters according to DIN 1451.

| Specifications         | Details                            |
|------------------------|------------------------------------|
| Brand                  | Senator                            |
| Overall Length         | 76 mm                              |
| Includes               | Numbers: 0, 1, 2, 3, 4, 5, 6, 7, 8 |
| Material               | Carbon Steel                       |
| Standards Met          | DIN 1451                           |
| Finish                 | Nickel Plated                      |
| Set Description        | Numbers 0 to 9                     |
| Character Description  | N/A                                |
| Stamp Type             | Hand Stamp                         |
| Impression Letter Type | Standard                           |
| Maximum Strength       | 800 mm                             |