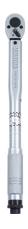

## Senator 3/8 DR. TORQUE WRENCH 19-110 Nm

| Specifications     | Details                                           |
|--------------------|---------------------------------------------------|
| Torque Wrench Type | Adjustable Clicking Presetable Ratchet Reversible |
| Includes           | Moulded Carry Case                                |
| Brand              | Kennedy                                           |
| Weight Each        | 1.088 kg                                          |
| Body Material      | Steel                                             |
| Drive Shape        | Square                                            |
| Range Metric       | 19 - 110 N.m                                      |
| Square Size        | 3/8"                                              |
| Handle Material    | Aluminium                                         |
| Overall Length     | 365 mm                                            |
| Accuracy           | ±4%                                               |