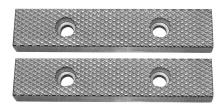

## Kennedy JAWS TO SUIT 100mm ENGINEERS VICE (PR)

Precision machined replacement Jaws (Pairs) for Kennedy engineers vices.

| Specifications | Details         |
|----------------|-----------------|
| Brand          | Kennedy         |
| For Use With   | KEN4450240GTSK  |
| Jaw Dimensions | 100mm x 20mm mm |
| Jaw Height     | 20 mm           |
| Jaw Width      | 100 mm          |
| Vice Type      | Fixed Jaw       |