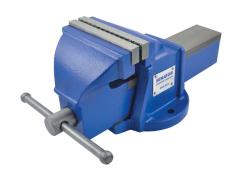

## **Senator 125mm LIGHT DUTY BENCH VICE**

For light workshop, engineering and automotive use. Cast iron body with precision cut screw mechanism. The base bolts directly to the work bench surface for stability.

| Specifications   | Details               |
|------------------|-----------------------|
| Brand            | Senator               |
| Mounting Type    | Bolt                  |
| Jaw Thickness    | 12.5 mm               |
| Throat Depth     | 65 mm                 |
| Jaw Dimensions   | 125mm x 12.5mm x 65mm |
| Jaw Height       | 65 mm                 |
| Jaw Width        | 125 mm                |
| Jaw Opening      | 100 mm                |
| Base Type        | Fixed                 |
| Overall Material | Cast Iron             |