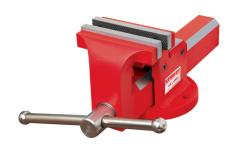

## Kennedy 100mm 4 ALL STEEL VICE

These premium quality bench vices are as good as you get. Made from solid steel with replaceable jaws, integral pipe jaws and anvil for versatility. Available in 100mm (4") and 150mm (6").

| Specifications   | Details   |
|------------------|-----------|
| Brand            | Kennedy   |
| Mounting Type    | Bolt      |
| Jaw Thickness    | 10 mm     |
| Jaw Width        | 90 mm     |
| Jaw Opening      | 100 mm    |
| Base Type        | Fixed     |
| Model Number     | VBS100GTS |
| Overall Material | Steel     |