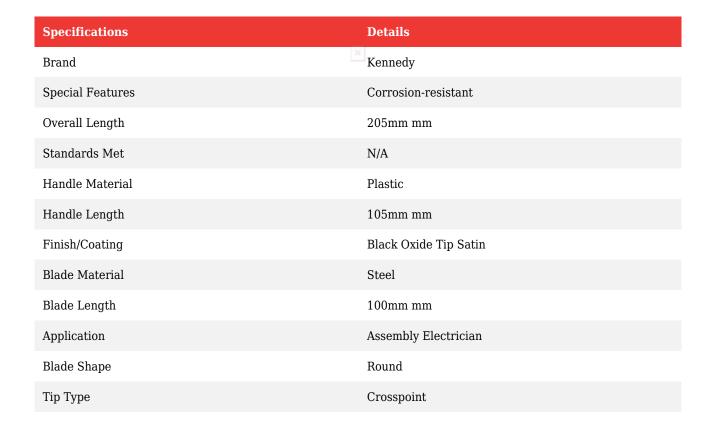

## Kennedy PH1x100mm CROSS PT ELECTRONICS SCREWDRIVER

Specially designed for the telecommunications and computer industries. Featuring swivel heads which are colour coded to easily identify type of point. Alloy steel blades have a satin finish to reduce glare and the black oxidised tips have been horizontally ground to give greater accuracy, torque and durability. With a choice of three sizes of handle for improved comfort and ease of use.