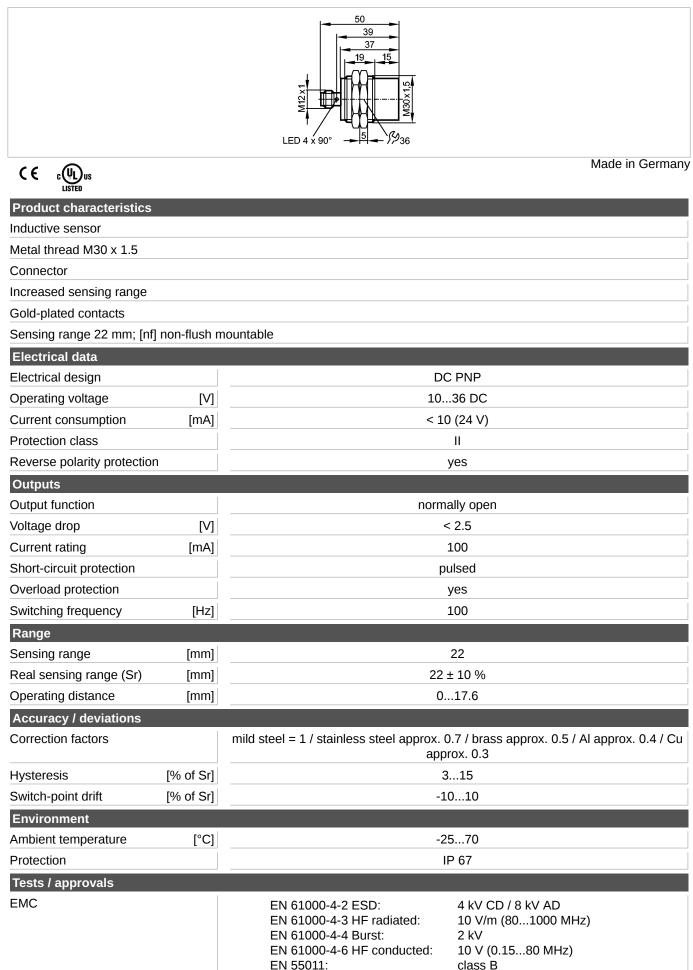

## **IIS205**

IIB3022-BPKG/M/US-104-DPS

| MTTF                                                   | [Years] | 1955                                        |
|--------------------------------------------------------|---------|---------------------------------------------|
| Mechanical data                                        |         |                                             |
| Mounting                                               |         | non-flush mountable                         |
| Housing materials                                      |         | Brass white bronze coated; active face: PBT |
| Weight                                                 | [kg]    | 0.111                                       |
| Displays / operating elem                              | ents    |                                             |
| Output status indication                               | LED     | yellow (4 x 90°)                            |
| Electrical connection                                  |         |                                             |
| Connection                                             |         | M12 connector; Gold-plated contacts         |
| Wiring<br><sup>2</sup><br><sup>3</sup><br><sup>4</sup> |         |                                             |
| Accessories                                            |         |                                             |
| Accessories (included)                                 |         | 2 lock nuts                                 |
| Remarks                                                |         |                                             |
| Pack quantity                                          | [piece] | 1                                           |